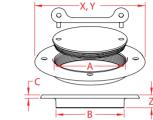

Import Precision Suncor Cast Exclusive

| ITEM       | А     | В     | С     | FASTENER | X<br>(height) | <b>Y</b><br>(length) | <b>Z</b><br>(width) | WT<br>(lb) | PACKAGING<br>TYPE | EACH<br>(qty) | INNER<br>(qty) | CARTON<br>(qty) | UPC          |
|------------|-------|-------|-------|----------|---------------|----------------------|---------------------|------------|-------------------|---------------|----------------|-----------------|--------------|
| S3814-0150 | 6.00" | 6.38" | 0.30" | #14      | 9.25"         | 9.25"                | 1.19"               | 5.80       | POLYBAG           | 1             | 1              | 2               | 791506058007 |

## NOTE:

FLUSH MOUNT OR RECESSED. THREADED, ENTIRELY REMOVABLE COVER. COMES WITH ACCESS KEY. HIGHEST QUALITY ACCESS HATCH, FEATURING LOW PROFILE, RUBBER GASKET FOR A WEATHERTIGHT SEAL. CAN BE USED VERTICALY OR HORIZONTALLY. ALL DIMENSIONS ARE NOMINAL (+/- 3%) AND ARE SUBJECT TO CHANGE WITHOUT NOTICE.